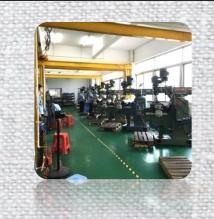

#### Company profile

DARKOO Optical Co., Ltd. is a professional engaged in the development, processing and production of spherical, aspheric optical lens, LED lens, optical plastic parts, optical mold, precision plastic mold. Existing equipment: 80 T ~ 160T precision injection molding machine more than 10 Taiwan. High–speed ultra–precision CNC mold processing machine 2, precision grinding machine, milling machine, drilling machine, polishing machine, equipped with: integrating ball, interferometer, projector and other optical detection equipment. Hired a number of years of development and design experience in the optical engineer 1, more than 10 years experience in optical mold processing technician 3, and more than optical products injection experience, quality control personnel.